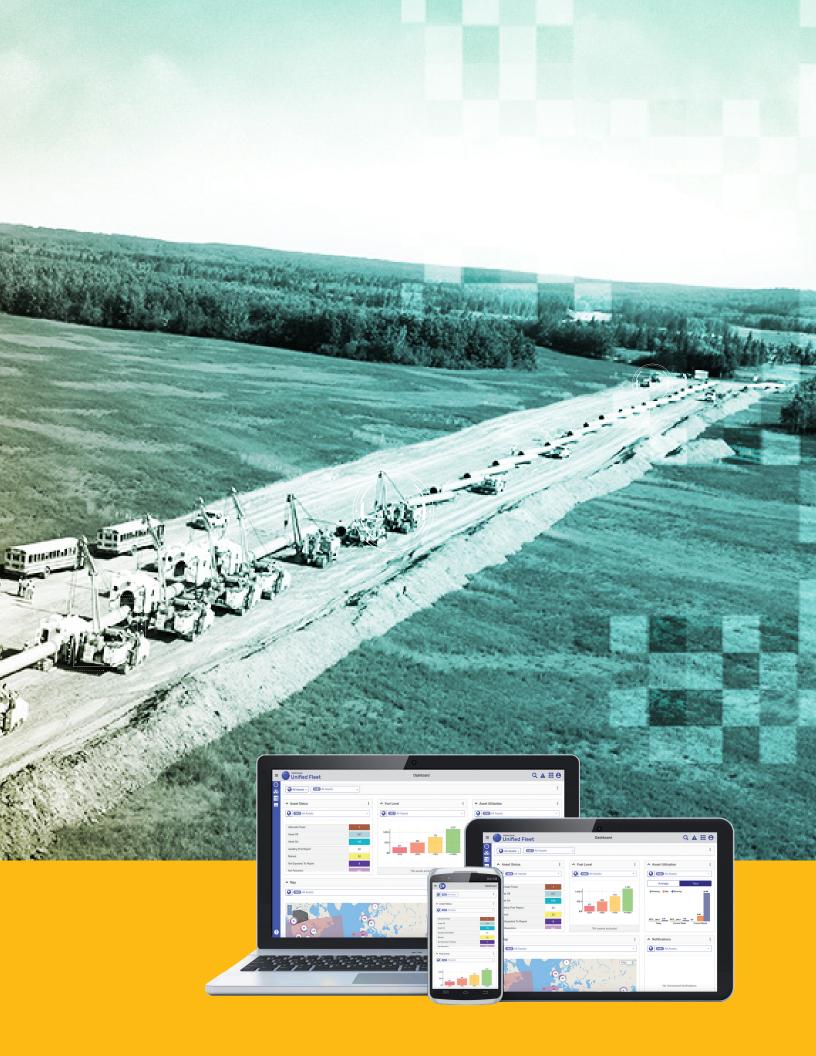

## [ + ] DIG DEEP INTO

# **NOW WITH VISIONLINK**

- + Generate customizable dashboards with dynamic reporting capabilities
- + Get actionable information to make key decisions to help you improve your bottom line
- + Navigate easily through the intuitive and mobile-ready interface
- + Available in several languages