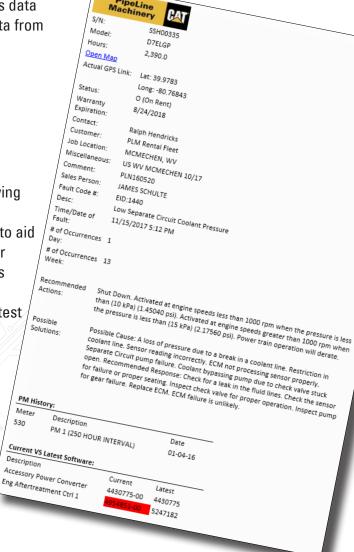

## **Features:**

- Emailed map link to your default mapping application showing where alert occurred, along with GPS coordinates
- Troubleshooting instructions for diagnostic or event faults to aid field technicians and get the equipment back to work faster
- Alerts can be sent to a central location or multiple contacts throughout multiple spreads; including the local Cat dealer
- Shows the current software installed on the machine vs latest software offered
- Fault Code History for last 72hrs to aid in remote troubleshooting
- Important machine improvements and updates included in alerts to aid the local Cat Dealer if used

## **Benefits:**

- Reduce job site trips to machines by bringing the right part the first time
- Minimize machine downtime, increasing productivity
- Quickly locate equipment identified with health issues
- Proactively keep your machines moving down the ROW with minimal downtime
- Easy way to communicate a technical issue to the local Cat Dealer for quick repairs to your equipment