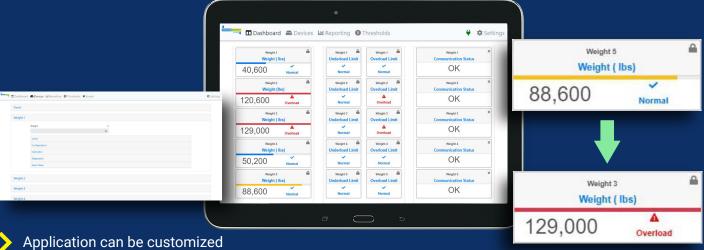

## **JOBSITE FOREMAN APP**

- The Winchsmart local area WiFi allows supervisors to view operation data effectively monitor the load status of multiple machines at once, while recording values for analysis.
- Provides complete status at a glance, tailored to any set of specific needs.

by the user.

All alarms are clearly displayed and logged, indicated by type, time, date and status.

## **DYNAMIC LOG ANALYSIS**

Loads can be viewed after the fact to help you predict your equipment needs in similar situations.

- The Winchsmart System has an HTML interface that allows for viewing from any phone, tablet or laptop and can be accessed via a local WiFi connection. Internet connection is not required.
- The system can be accessed via cell phone network if a connection is available. Look at the loads live from the office.