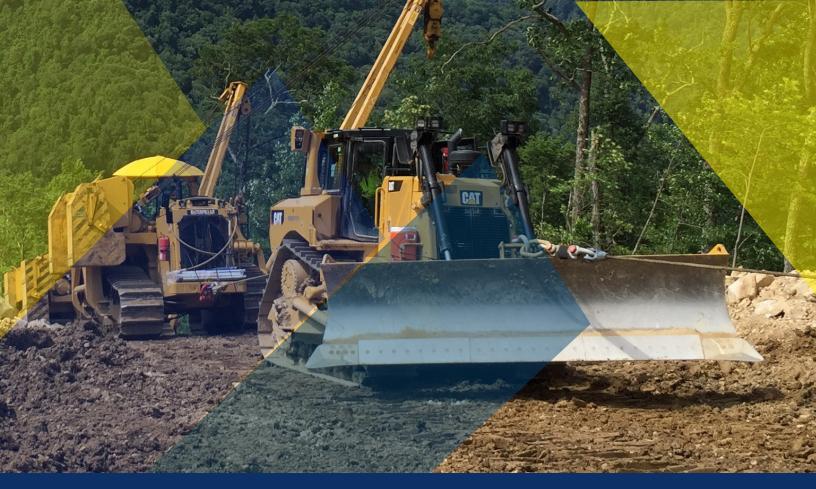

### STEEP TERRAIN MEANS CABLE STRAIN.

Steep pipeline work is challenging enough when everything is going smoothly. Breaking tow line cables between machines can be dangerous and costly. Protect your crew and equipment while getting the job done more efficiently with Cranesmart's new Winchsmart System.