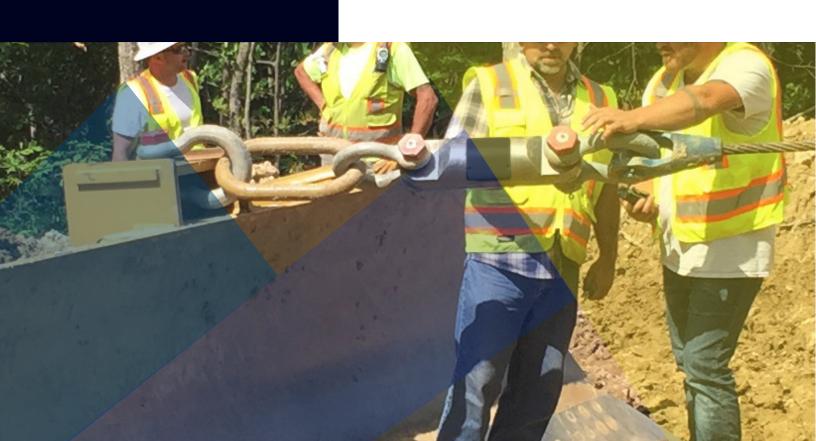

### STEEP TERRAIN MEANS CABLE STRAIN.

Steep pipeline work is challenging enough when everything is going smoothly. Breaking tow line cables between machines can be dangerous and costly. Protect your crew and equipment while getting the job done more efficiently with Cranesmart's new Winchsmart System.

#### **QUICK EASY INSTALLATION**

Simple design allows users to install the Winchsmart System load cell in seconds, no technician required.