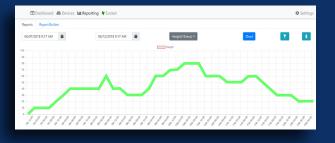

## **DYNAMIC LOG ANALYSIS**

Loads can be viewed after the fact to help you predict your equipment needs in similar situations.

- The Winchsmart System has an HTML interface that allows for viewing from any phone, tablet or laptop and can be accessed via a local WiFi connection. Internet connection is not required.
- The system can be accessed via cell phone network if a connection is available. Look at the loads live from the office.