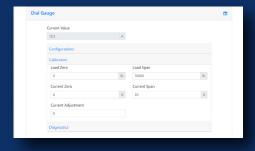

#### **ACCURATE AND FIELD-READY**

All systems are factory calibrated to certification-level accuracy.

by the user.

All alarms are clearly displayed and logged, indicated by type, time, date and status.