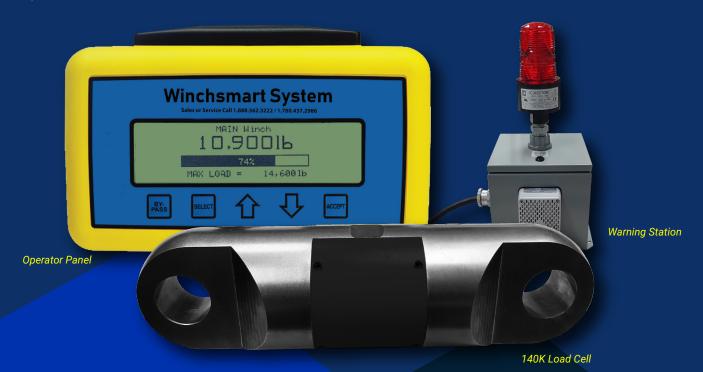

#### PROTECT YOUR CREW

A simple user interface and load warning alarms help ensure operators are aware of real-time conditions at every moment.

#### **QUICK EASY INSTALLATION**

Simple design allows users to install the Winchsmart System load cell in seconds, no technician required.

#### **ACCURATE AND FIELD-READY**

All systems are factory calibrated to certification-level accuracy.

#### **BUILT TOUGH**

Our systems are designed to work in all environmental extremes and have a robust temperature range of:
-40°C to +60°C (-40°F to +140°F).

#### WARNING STATION

Loud horn and beacon alert when any load exceeds its maximum.